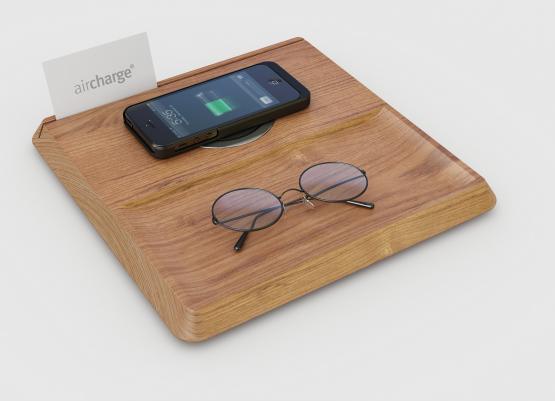

## **Product Description**

An American oak Valet Tray with wireless charger embedded within. Place in a convenient location and enjoy charging without being tethered by a wire. A great accessory for reception areas, lounges and bedside tables.

## **Product Specification**

| Product code                                                                    | AIR0027AB                                       |
|---------------------------------------------------------------------------------|-------------------------------------------------|
| Surface Charger Finish                                                          | Aluminium / black                               |
| Wood Finish                                                                     | American oak, clear matt lacquer                |
| Power cable                                                                     | 2m USB                                          |
| Input                                                                           | DC 5V, 1500mA (plug must be this specification) |
| Frequency                                                                       | 100-200kHz                                      |
| Dimensions                                                                      | 250mm x 250mm x 22mm                            |
| Net weight                                                                      | 1900g                                           |
| Plug supplied / purchased seperately - AIR0006 (UK), AIR0007 (EU), AIR0008 (US) |                                                 |
| Narrow groove for document placement                                            |                                                 |
| Soft rubber ring to place phone / device on                                     |                                                 |
| Qi certified - supports all Qi compatible devices and Aircharge accessories     |                                                 |